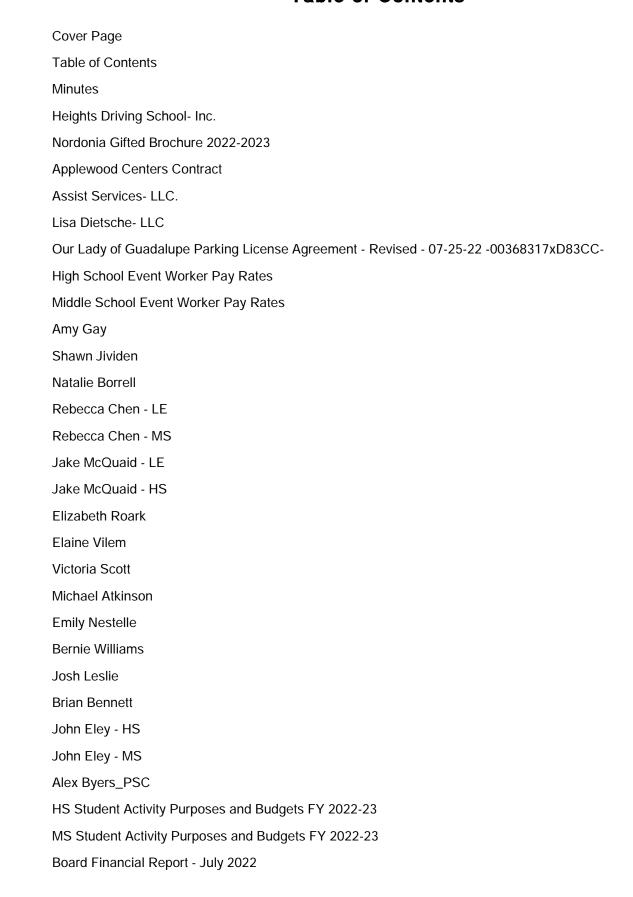

Nordonia Hills City School District
Nordonia Board of Education Meetings
August Regular Board Meeting
August 29, 2022, 7:00 pm - 9:00 pm
Northfield Elementary School
9374 Olde Eight Road
Northfield, Ohio 44067

**MINUTES and DOCUMENTS** 

# **Table of Contents**



# **Table of Contents (cont.)**

July 18 2022 Special Meeting Minutes

July 18 2022 Regular Meeting Minutes

FY 2022-23 Adjusted Appropriations -1

# **MINUTES**

Nordonia Hills City School District Nordonia Board of Education Meetings August Regular Board Meeting Monday, August 29, 2022, 7:00 pm - 9:00 pm Northfield Elementary School 9374 Olde Eight Road Northfield, Ohio 44067

# A. PRESIDENT'S REPORT

- 1. Roll Call
- 2. Pledge of Allegiance
- 3. Approval of Agenda

Resolution#

4. Communications:

Karen Byers: Building Boosters of Nordonia Hills, Inc. Introduction of New Teachers

- 5. Open Forum
- 6. Reports from Liaisons to Board Committees, Superintendent Committees, and other organizations:

Finance Committee
OSBA Legislative Liaison
Curriculum & Instruction Liaison
Facilities Lia